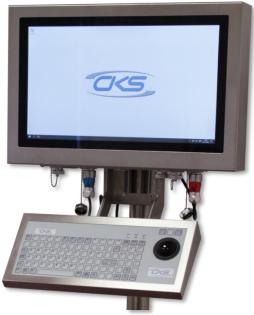

### Overview

The Work station assembly has been designed to be used in industrial environments.

The tough stainless steel finish makes it ideal for harsh applications and suitable for wash down areas. It allows the mounting of our standard stainless steel ClientPC, ThinClient or SlimMonitors with the option of being assembled together with either a stainless steel 96T, 96P, 128T or 128P keyboard to either a sturdy wall or our own stainless steel floor mount pedestal.

#### **SUITABLE FOR**

12.1" Rugged Industrial Client Computer

17" Rugged Industrial Client Computer

22" Rugged Industrial Client Computer

12.1" Rugged Industrial Display

17" Rugged Industrial Display

22" Rugged Industrial Display

96 Key Rugged Industrial Keyboard with Trackerball

96 Key Rugged Industrial Keyboard with Touchpad

128 Key Rugged Industrial Keyboard with Trackerball

128 Key Rugged Industrial Keyboard with Touchpad