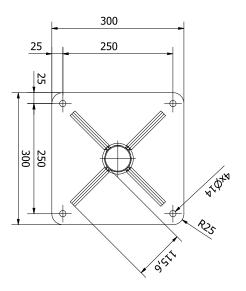

## **Dimensions - Pedestal**

| TABLE           |        |                     |            |         |
|-----------------|--------|---------------------|------------|---------|
| PART NUMBER     | LENGTH | MATERIAL            | FINISH     | COLOUR  |
| PEDC_60_150_SB0 | 150cm  | 60.3x2 S/S 304 TUBE | FINE BRUSH | NATURAL |
| PEDC 60 200 SB0 | 200cm  | 60.3x2 S/S 304 TUBE | FINE BRUSH | NATURAL |