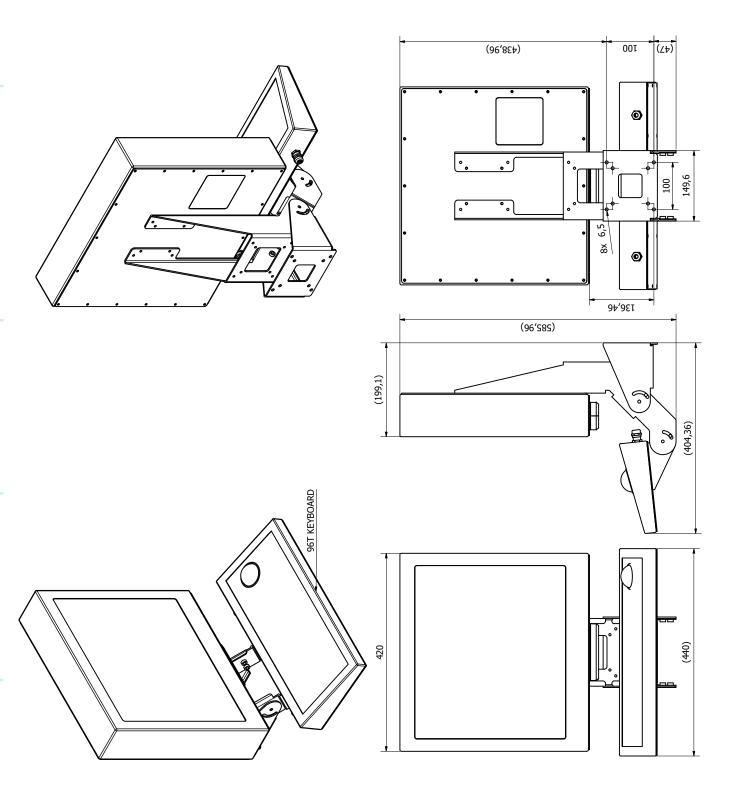

, 96P, 128T or 128P keyboard to either a sturdy wall or our own stainless steel floor mount pedestal.

### **General Specifications**

| MECHANICAL |      |
|------------|------|
| Material   | Stai |
| Mounting   | VES  |

inless Steel (304) SA 75 mount Dimensions (mm) See pages 2 & 3

Weight (g) 17Kg

#### **SUITABLE FOR**

12.1" Rugged Industrial Client Computer

17" Rugged Industrial Client Computer

22" Rugged Industrial Client Computer

12.1" Rugged Industrial Display

17" Rugged Industrial Display

22" Rugged Industrial Display

96 Key Rugged Industrial Keyboard with Trackerball

96 Key Rugged Industrial Keyboard with Touchpad

128 Key Rugged Industrial Keyboard with Trackerball

128 Key Rugged Industrial Keyboard with Touchpad





# Dimensions - S17 Workstation with 96T Keyboard





## **Dimensions - Pedestal**





| TABLE           |        |                     |            |         |
|-----------------|--------|---------------------|------------|---------|
| PART NUMBER     | LENGTH | MATERIAL            | FINISH     | COLOUR  |
| PEDC_60_150_SB0 | 150cm  | 60.3x2 S/S 304 TUBE | FINE BRUSH | NATURAL |
| PEDC 60 200 SB0 | 200cm  | 60.3x2 S/S 304 TUBE | FINE BRUSH | NATURAL |