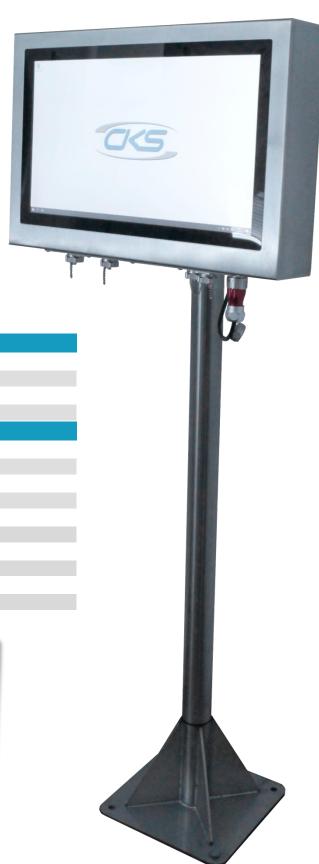

### Overview

The Work station assembly has been designed to be used in industrial environments.

The tough stainless steel finish makes it ideal for harsh applications and suitable for wash down areas. It allows the mounting of our standard stainless steel ClientPC, ThinClient or SlimMonitors with the option of being assembled together with either a stainless steel 96T, 96P, 128T or 128P keyboard to either a sturdy wall or our own stainless steel floor mount pedestal.

## **Dimensions - Pedestal**

| TABLE           |        |                     |            |         |
|-----------------|--------|---------------------|------------|---------|
| PART NUMBER     | LENGTH | MATERIAL            | FINISH     | COLOUR  |
| PEDC_60_150_SB0 | 150cm  | 60.3x2 S/S 304 TUBE | FINE BRUSH | NATURAL |
| PEDC 60 200 SB0 | 200cm  | 60.3x2 S/S 304 TUBE | FINE BRUSH | NATURAL |