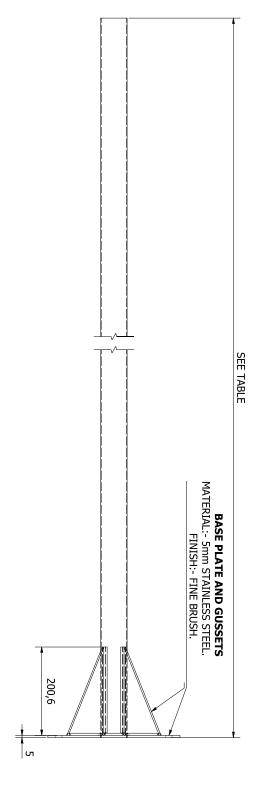

## **Dimensions - Pedestal**

| TABLE           |        |                     |            |         |
|-----------------|--------|---------------------|------------|---------|
| PART NUMBER     | LENGTH | MATERIAL            | FINISH     | COLOUR  |
| PEDC_60_150_SB0 | 150cm  | 60.3x2 S/S 304 TUBE | FINE BRUSH | NATURAL |
| PEDC 60 200 SB0 | 200cm  | 60.3x2 S/S 304 TUBE | FINE BRUSH | NATURAL |